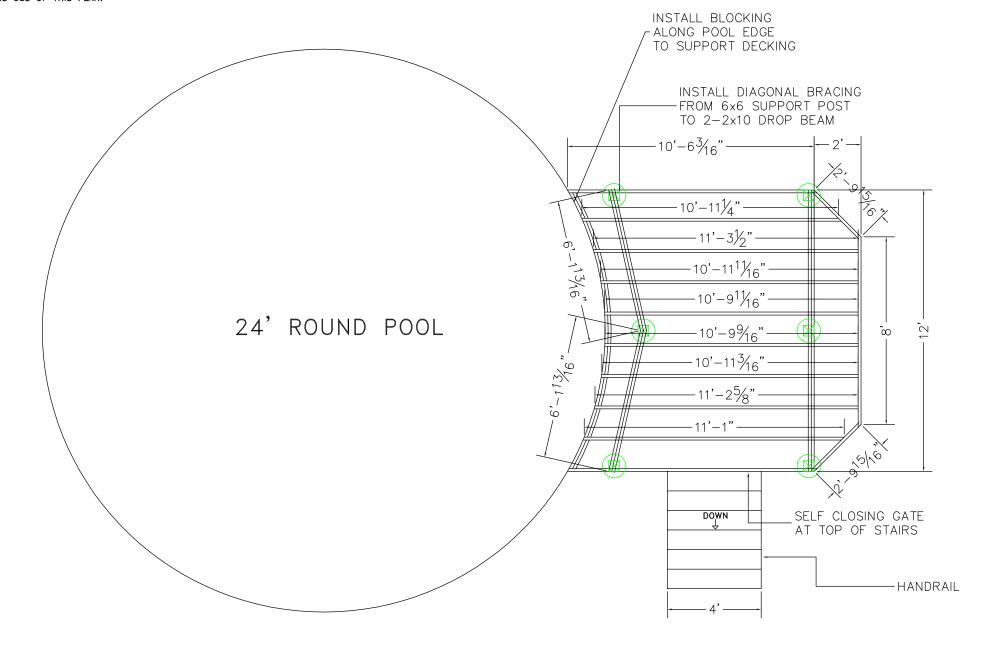

DECKS.COM LLC, AND ASSOCIATED SPONSORS

ACCEPT NO LIABILITY FOR THE USE OF THIS PLAN.

12" DIAMETER FOOTING

16" DIAMETER FOOTING

22" DIAMETER FOOTING

FOOTINGS TO BE INSTALLED
TO PROPER DEPTH AS IS
REQUIRED BY YOUR LOCAL
BUILDING ORDINANCE
FROST FOOTINGS SIZES BASED
ON 55 LB PER SQUARE FOOT
TRIBUTARY LOADS APPLIED TO
1500 PSI SOIL COMPRESSION
CAPACITY (ASSUMED CLAY SOIL)

SEE FOOTING DETAIL IN DECK CONSTRUCTION GUIDE.

DISCLAIMER: ONLY USE #2 OR BETTER PRESSURE TREATED

SOUTHERN YELLOW PINE 2 x 10 FOR FRAMING MATERIALS

NEVER SUBSTITUTE COMPOSITE OR SOFTWOODS FOR FRAMING MATERIALS

POOL DECK 1212 FOOTING LAYOUT

12" DIAMETER FOOTING

DISCLAIMER: USE ONLY 2,500 PSI CONCRETE FOR FROST FOOTING FOUNDATIONS