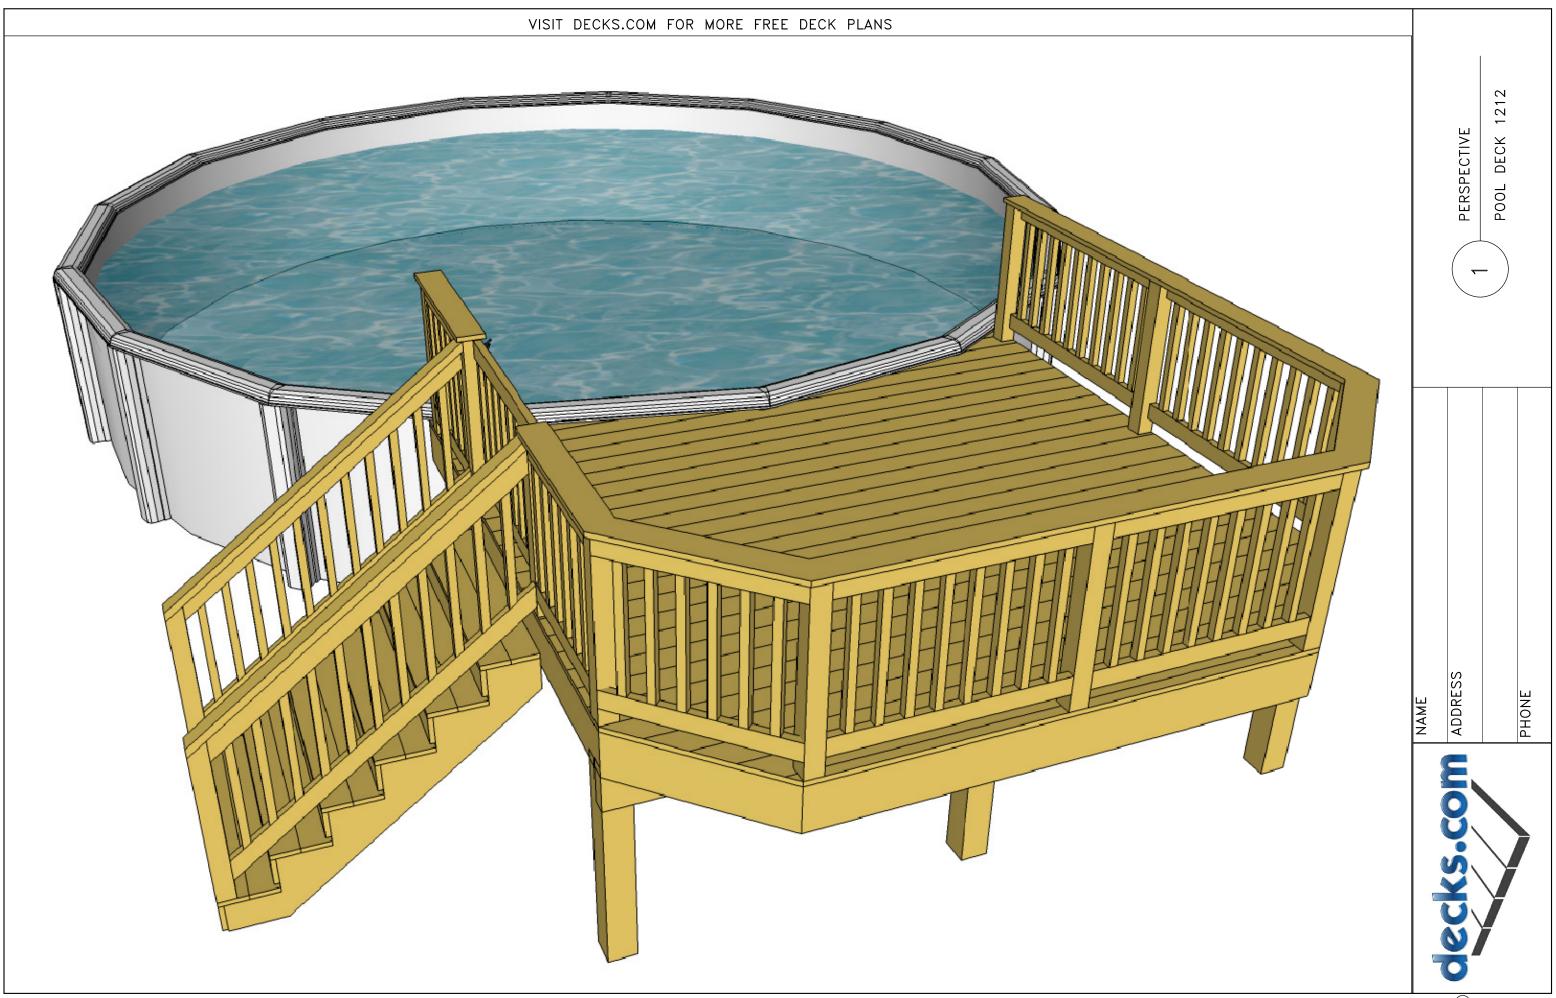

12

DECK

POOL

VIEW

PLAN

 $\sim$ 

W PINE TREATED 16" ON CENTER
LLOW PINE TREATED NAILED
HAN 4" OPENINGS PER IRC CODE (see rail d
4" MIN RISE 4" MIN RUN 10" PER IRC CODE
\_ (FOLLOW MANUFACTURERS INSTALLATION IN