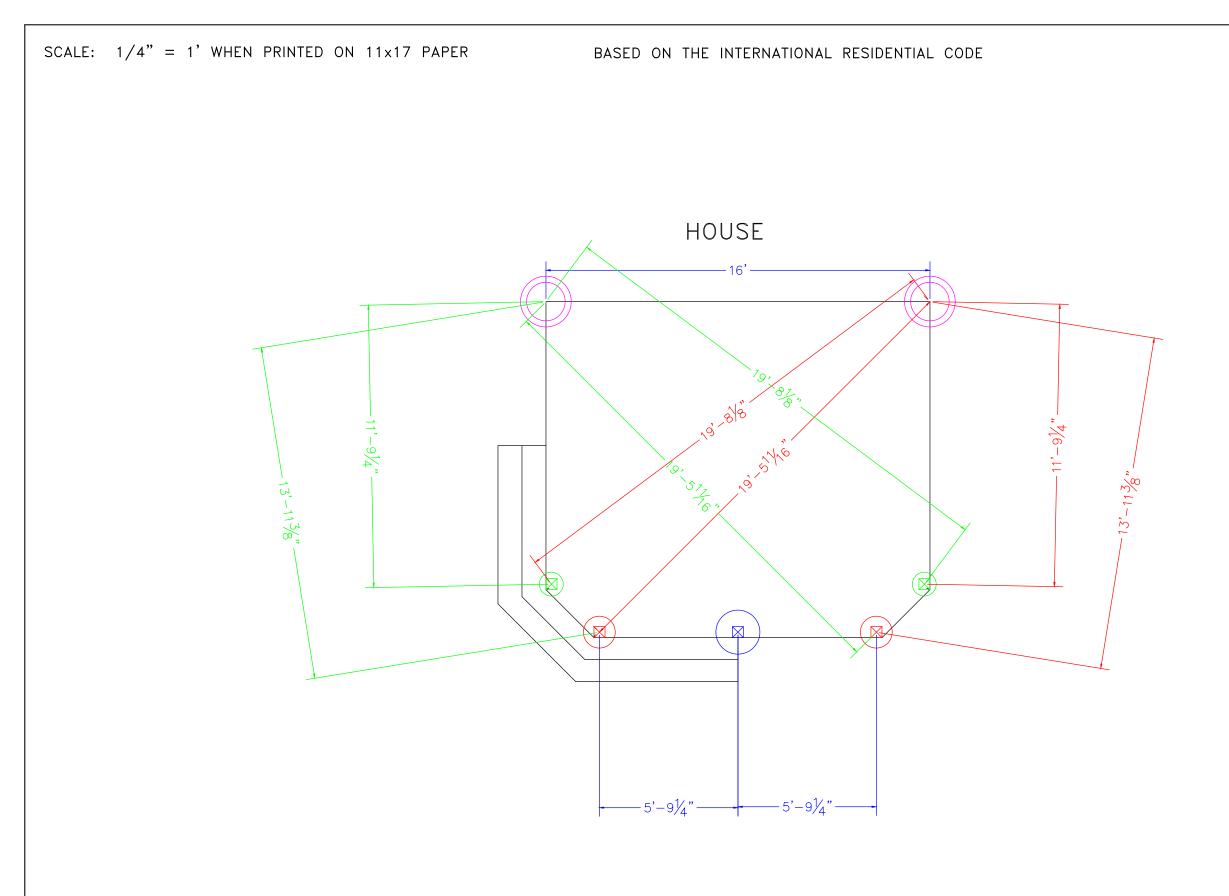

## SCALE: 1/4" = 1' WHEN PRINTED ON 11x17 PAPER

## BASED ON THE INTERNATIONAL RESIDENTIAL CODE

ACTIVATED.

DISCLAIMER: THIS PLAN IS NOT CONSIDERED COMPLETE UNLESS APPROVED BY YOUR LOCAL BUILDING INSPECTOR OR STRUCTURAL ENGINEER. BUILDER ACCEPTS ALL RESPONSIBILITY AND LIABILITY. DECKS.COM LLC, AND ASSOCIATED SPONSORS ACCEPT NO LIABILITY FOR THE USE OF THIS PLAN.

 $\square$ 

22" DIAMETER FOOTING

SEE FOOTING DETAIL IN DECK CONSTRUCTION GUIDE.

DISCLAIMER: THIS PLAN IS NOT CONSIDERED COMPLETE UNLESS APPROVED BY YOUR LOCAL BUILDING INSPECTOR OR STRUCTURAL ENGINEER. BUILDER ACCEPTS ALL RESPONSIBILITY AND LIABILITY. DECKS.COM LLC, AND ASSOCIATED SPONSORS ACCEPT NO LIABILITY FOR THE USE OF THIS PLAN.

STAIRWAY ILLUMINATION: ALL EXTERIOR STAIRWAYS SHALL BE ILLUMINATED AT THE TOP LANDING TO THE STAIRWAY. ILLUMINATION SHALL BE CONTROLLED FROM INSIDE THE DWELLING OR AUTOMATICALLY

DISCLAIMER: ONLY USE #2 OR BETTER PRESSURE TREATED SOUTHERN YELLOW PINE 2 x 10 FOR FRAMING MATERIALS NEVER SUBSTITUTE COMPOSITE OR SOFTWOODS FOR FRAMING MATERIALS

THIS IS A TRIANGULATION REFERENCE POINT MEASURE TO THE CENTER OF YOUR FOOTINGS FROM THESE POINTS.

> DISCLAIMER: USE ONLY 2,500 PSI CONCRETE FOR FROST FOOTING FOUNDATIONS

DISCLAIMER: THIS PLAN IS NOT CONSIDERED COMPLETE UNLESS APPROVED BY YOUR LOCAL BUILDING INSPECTOR OR STRUCTURAL ENGINEER. BUILDER ACCEPTS ALL RESPONSIBILITY AND LIABILITY. DECKS.COM LLC, AND ASSOCIATED SPONSORS ACCEPT NO LIABILITY FOR THE USE OF THIS PLAN.

|                                                                             | FOOTING LAYOUT                                                                | DECK PLAN 1LL1614                                                                       | KEVEKNE                                          |
|-----------------------------------------------------------------------------|-------------------------------------------------------------------------------|-----------------------------------------------------------------------------------------|--------------------------------------------------|
| FOOTINGS TO BE INSTALLED<br>TO PROPER DEPTH AS IS<br>REQUIRED BY YOUR LOCAL | BUILDING ORDINANCE<br>FROST FOOTINGS SIZES BASED<br>ON 55 IR PFR SOULARF FOOT | TRIBUTARY LOADS APPLIED TO<br>1500 PSI SOIL COMPRESSION<br>CAPACITY (ASSUMED CLAY SOIL) | SEE FOOTING DETAIL<br>IN DECK CONSTRUCTION GUIDE |
| 12" DIAMETER FOOTING                                                        | 16" DIAMETER FOOTING                                                          |                                                                                         | 22" DIAMETER FOOTING                             |
| C DECKS.COM LLC                                                             |                                                                               |                                                                                         |                                                  |