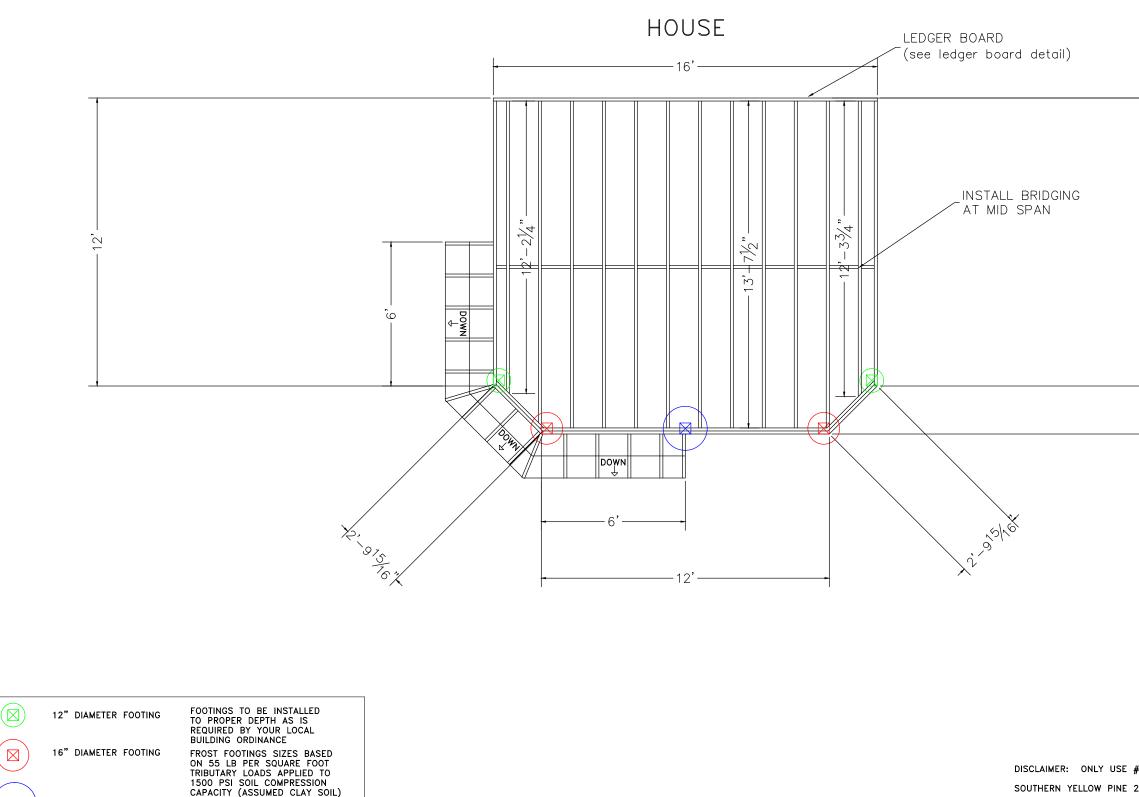

 $\square$ 

22" DIAMETER FOOTING

SEE FOOTING DETAIL IN DECK CONSTRUCTION GUIDE.

DISCLAIMER: THIS PLAN IS NOT CONSIDERED COMPLETE UNLESS APPROVED BY YOUR LOCAL BUILDING INSPECTOR OR STRUCTURAL ENGINEER. BUILDER ACCEPTS ALL RESPONSIBILITY AND LIABILITY. DECKS.COM LLC, AND ASSOCIATED SPONSORS ACCEPT NO LIABILITY FOR THE USE OF THIS PLAN.

THIS IS A TRIANGULATION REFERENCE POINT MEASURE TO THE CENTER OF YOUR FOOTINGS FROM THESE POINTS.

> DISCLAIMER: USE ONLY 2,500 PSI CONCRETE FOR FROST FOOTING FOUNDATIONS

DISCLAIMER: THIS PLAN IS NOT CONSIDERED COMPLETE UNLESS APPROVED BY YOUR LOCAL BUILDING INSPECTOR OR STRUCTURAL ENGINEER. BUILDER ACCEPTS ALL RESPONSIBILITY AND LIABILITY. DECKS.COM LLC, AND ASSOCIATED SPONSORS ACCEPT NO LIABILITY FOR THE USE OF THIS PLAN.

|                                                                             | FOOTING LAYOUT                                                                | DECK PLAN 1LL1614                                                                       | KEVEKNE                                          |
|-----------------------------------------------------------------------------|-------------------------------------------------------------------------------|-----------------------------------------------------------------------------------------|--------------------------------------------------|
| FOOTINGS TO BE INSTALLED<br>TO PROPER DEPTH AS IS<br>REQUIRED BY YOUR LOCAL | BUILDING ORDINANCE<br>FROST FOOTINGS SIZES BASED<br>ON 55 IR PFR SOULARF FOOT | TRIBUTARY LOADS APPLIED TO<br>1500 PSI SOIL COMPRESSION<br>CAPACITY (ASSUMED CLAY SOIL) | SEE FOOTING DETAIL<br>IN DECK CONSTRUCTION GUIDE |
| 12" DIAMETER FOOTING                                                        | 16" DIAMETER FOOTING                                                          |                                                                                         | 22" DIAMETER FOOTING                             |
| C DECKS.COM LLC                                                             |                                                                               |                                                                                         |                                                  |