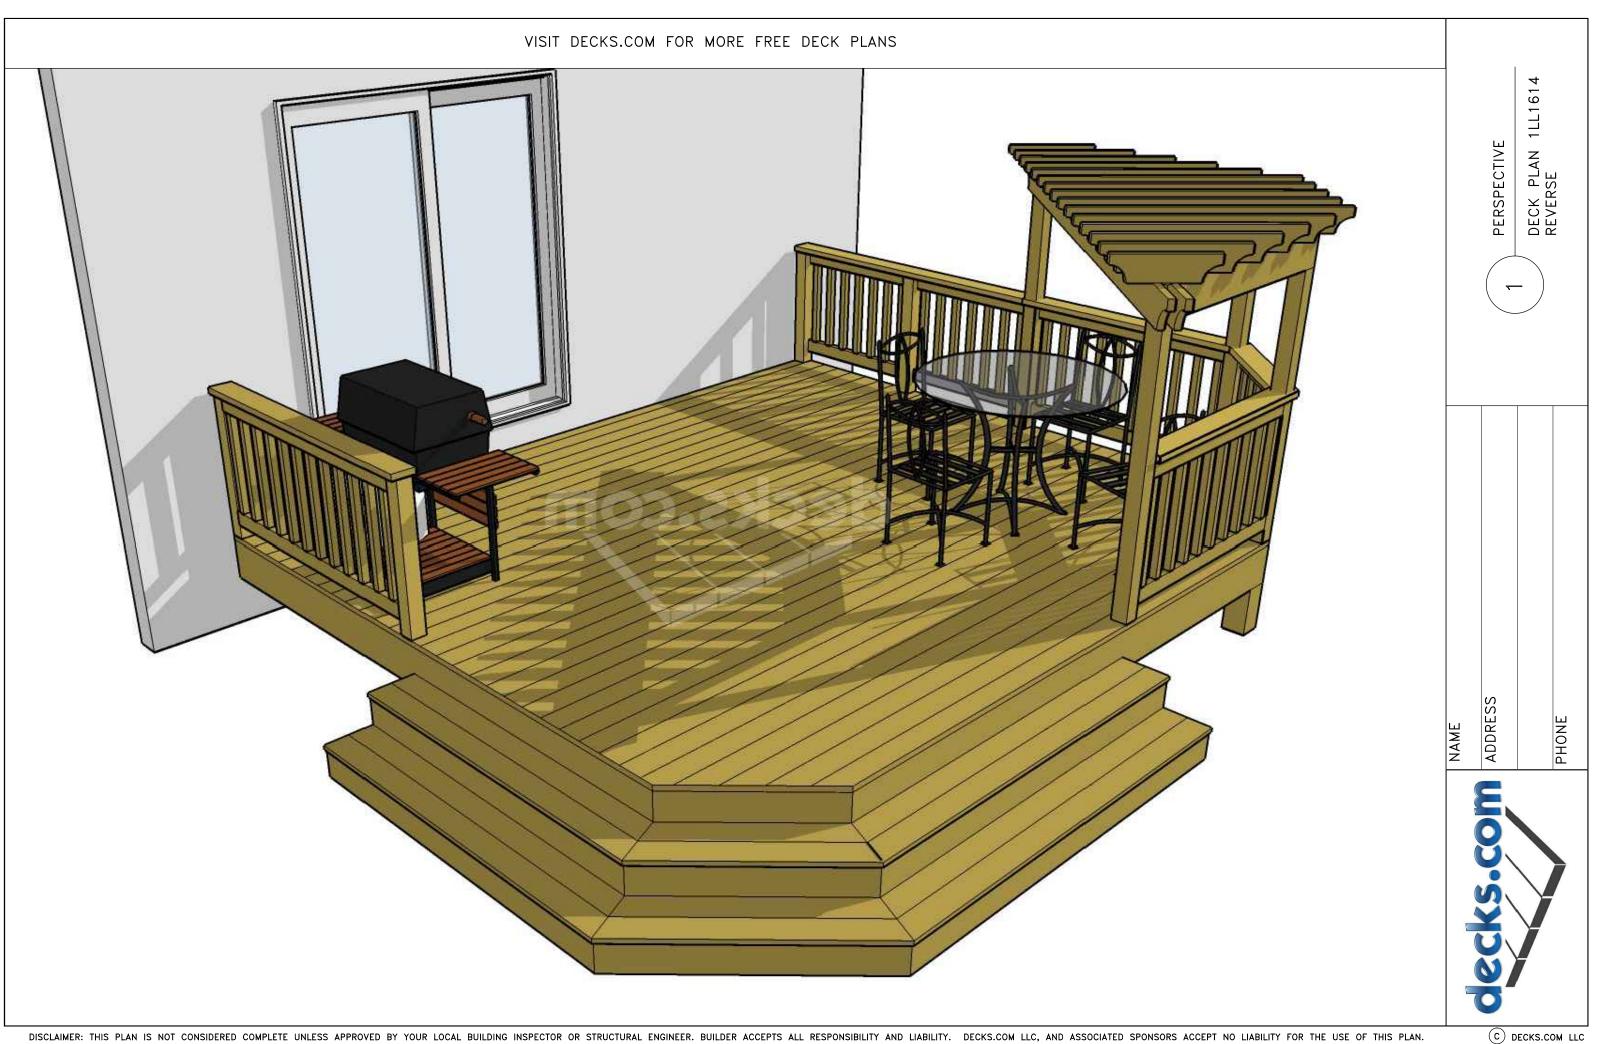

## SCALE: 1/4" = 1' WHEN PRINTED ON 11x17 PAPER

## BASED ON THE INTERNATIONAL RESIDENTIAL CODE

ACTIVATED.

DISCLAIMER: THIS PLAN IS NOT CONSIDERED COMPLETE UNLESS APPROVED BY YOUR LOCAL BUILDING INSPECTOR OR STRUCTURAL ENGINEER. BUILDER ACCEPTS ALL RESPONSIBILITY AND LIABILITY. DECKS.COM LLC, AND ASSOCIATED SPONSORS ACCEPT NO LIABILITY FOR THE USE OF THIS PLAN.

 $\square$ 

22" DIAMETER FOOTING

SEE FOOTING DETAIL IN DECK CONSTRUCTION GUIDE.



DISCLAIMER: THIS PLAN IS NOT CONSIDERED COMPLETE UNLESS APPROVED BY YOUR LOCAL BUILDING INSPECTOR OR STRUCTURAL ENGINEER. BUILDER ACCEPTS ALL RESPONSIBILITY AND LIABILITY. DECKS.COM LLC, AND ASSOCIATED SPONSORS ACCEPT NO LIABILITY FOR THE USE OF THIS PLAN.

STAIRWAY ILLUMINATION: ALL EXTERIOR STAIRWAYS SHALL BE ILLUMINATED AT THE TOP LANDING TO