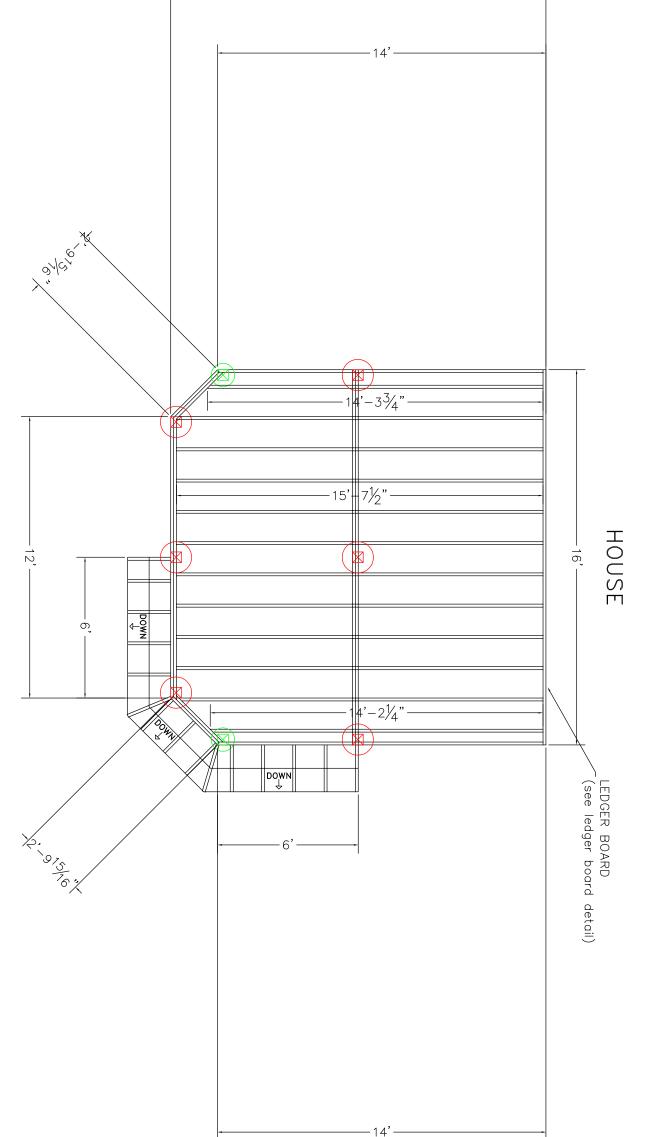

SOUTHERN YELLOW PINE 2 × 10 FOR FRAMING MATERIALS DISCLAIMER: ONLY USE #2 NEVER SUBSTITUTE COMPOSI OR BETTER PRESSURE TREATED Я SOFTWOODS FOR FRAMING

LEDGER BOARD TO BE FLASHED AND BOLTED (2) 1/2" BOLTS WITH WASHERS OR EQUIVALENT FASTENERS \_\_\_\_" O.C. (SEE LEDGER DETAIL IN DECK CONSTRUCTION GUIDE)

JOISTS TO BE 2x10 SOUTHERN YELLOW PINE TREATED 16" ON CENTER BEAMS TO BE 2-2x10 SOUTHERN YELLOW PINE TREATED NAILED

RAILS TO BE 36" HIGH WITH LESS THAN 4" OPENINGS PER IRC CODE (see rail detail) STAIRS TO BE BUILT MAX RISE 7 3/4" MIN RISE 4" MIN RUN 10" PER IRC CODE (see detail) \_\_\_ (FOLLOW MANUFACTURERS INSTALLATION INSTRUCTIONS)

ALL JOIST HANGERS TO BE CORROSION RESISTANT AND INSTALLED

DECKING TO BE \_\_ PER MANUFACTURERS INSTRUCTIONS 2

PLAN VIEW

DECK PLAN 1LL1616

DISCLAIMER: THIS PLAN IS NOT CONSIDERED COMPLETE UNLESS APPROVED BY YOUR LOCAL BUILDING INSPECTOR OR STRUCTURAL ENGINEER. BUILDER ACCEPTS ALL RESPONSIBILITY AND LIABILITY.