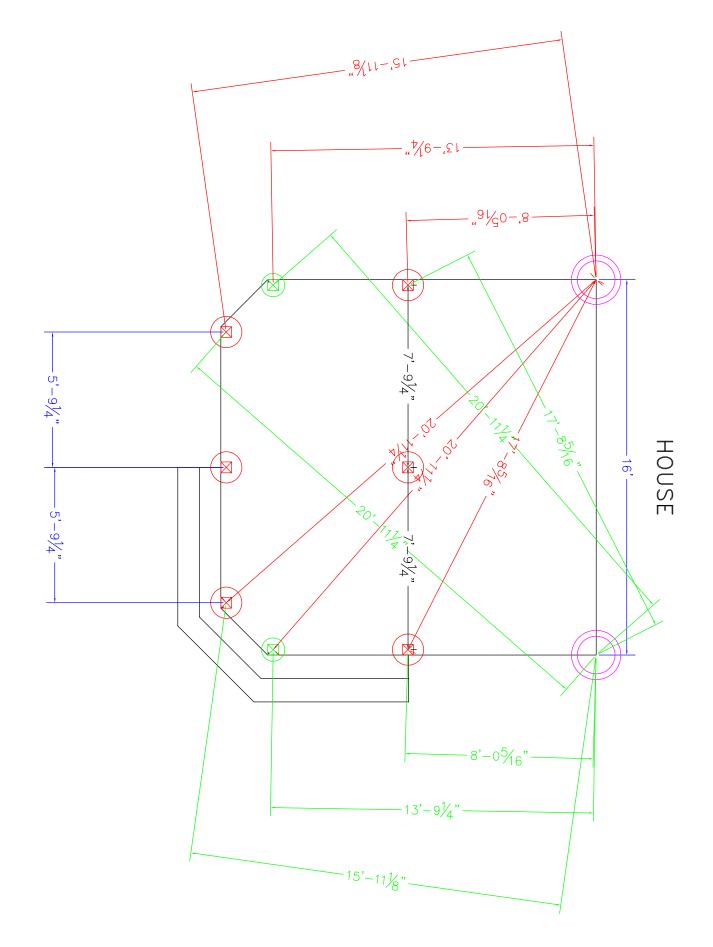

DECKS.COM LLC,

AND ASSOCIATED SPONSORS ACCEPT NO LIABILITY FOR THE

USE OF

THIS PLAN

 $\boxtimes$ 

DIAMETER FOOTING

FROST FOOTINGS SIZES BASED ON 55 LB PER SQUARE FOOT TRIBUTARY LOADS APPLIED TO 1500 PSI SOIL COMPRESSION CAPACITY (ASSUMED CLAY SOIL)

22"

DIAMETER FOOTING

SEE FOOTING DETAIL IN DECK CONSTRUCTION GUIDE.

 $(\boxtimes)$ 

12" DIAMETER FOOTING

FOOTINGS TO BE INSTALLED TO PROPER DEPTH AS IS REQUIRED BY YOUR LOCAL BUILDING ORDINANCE

MEASURE TO THE CENTER OF YOUR FOOTINGS THIS IS A TRIANGULATION REFERENCE POINT

FOR FROST FOOTING FOUNDATIONS DISCLAIMER: USE ONLY 2,500 PSI CONCRETE

DISCLAIMER: THIS PLAN IS NOT CONSIDERED COMPLETE UNLESS APPROVED BY YOUR LOCAL BUILDING INSPECTOR OR STRUCTURAL ENGINEER. BUILDER ACCEPTS ALL RESPONSIBILITY AND LIABILITY. DECKS.COM LLC, AND ASSOCIATED SPONSORS ACCEPT

12" DIAMETER FOOTING

16" DIAMETER FOOTING

22" DIAMETER FOOTING

FOOTINGS TO BE INSTALLED TO PROPER DEPTH AS IS REQUIRED BY YOUR LOCAL BUILDING ORDINANCE

FROST FOOTINGS SIZES BASED ON 55 LB PER SQUARE FOOT TRIBUTARY LOADS APPLIED TO 1500 PSI SOIL COMPRESSION CAPACITY (ASSUMED CLAY SOIL)

SEE FOOTING DETAIL IN DECK CONSTRUCTION GUIDE

FOOTING LAYOUT

DECK PLAN 1LL1616

NO LIABILITY FOR

THE USE OF THIS PLAN.