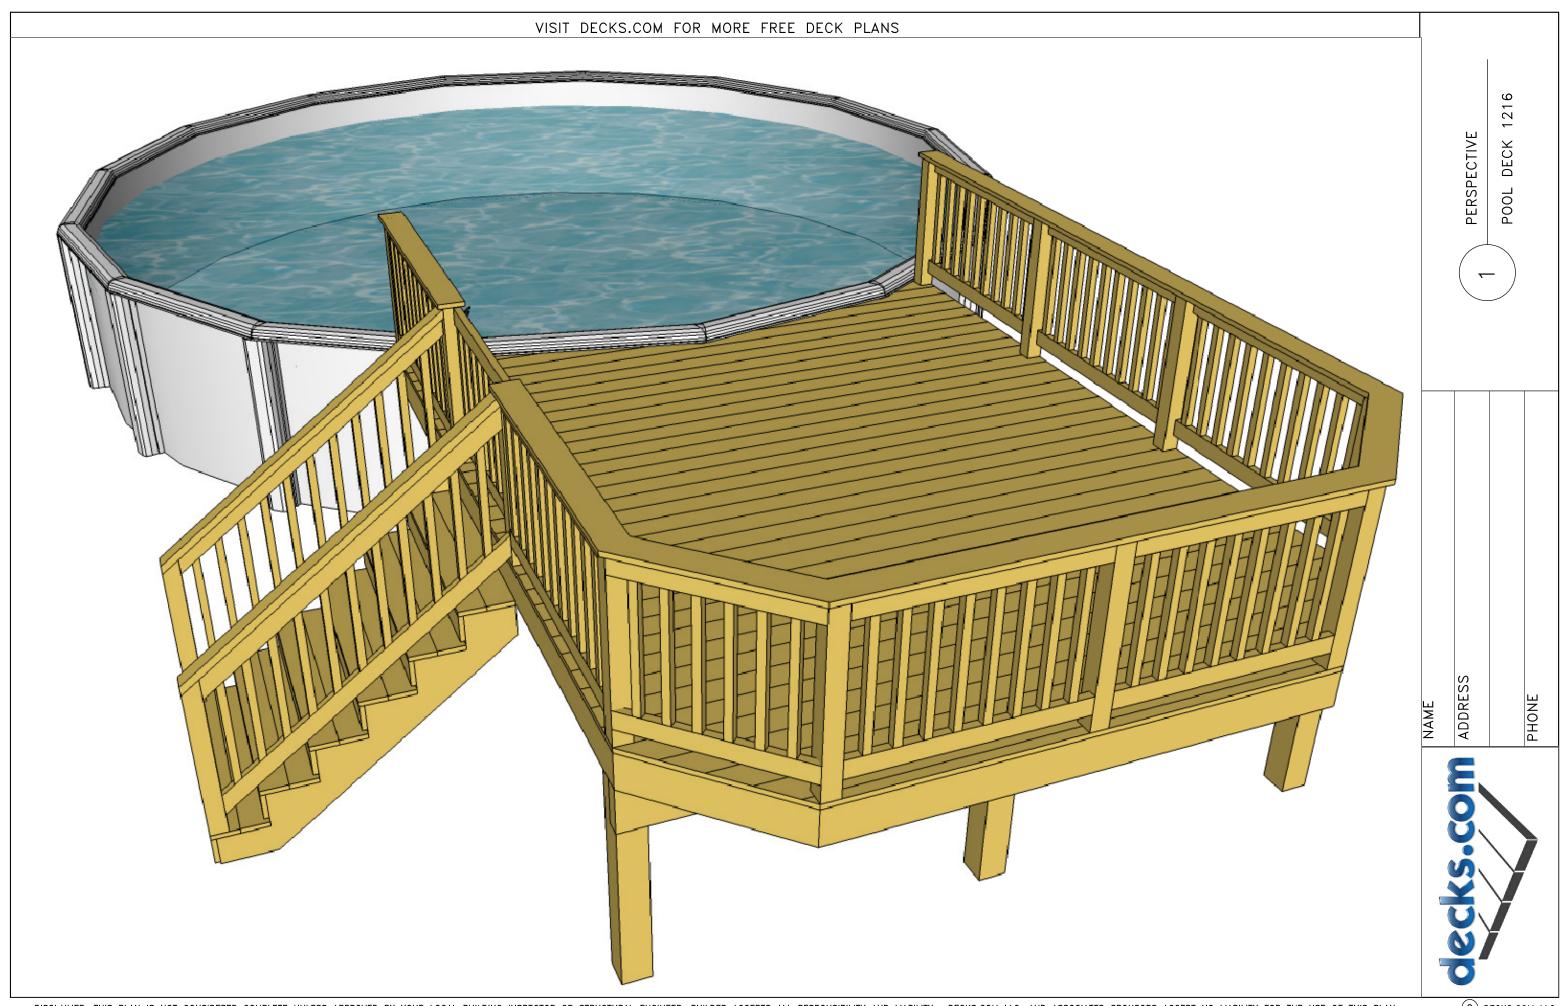

12

DECK

POOL

VIEW

PLAN

 $\sim$ 

DISCLAIMER: USE ONLY 2,500 PSI CONCRETE FOR FROST FOOTING FOUNDATIONS

FOOTING LAYOUT POOL DECK