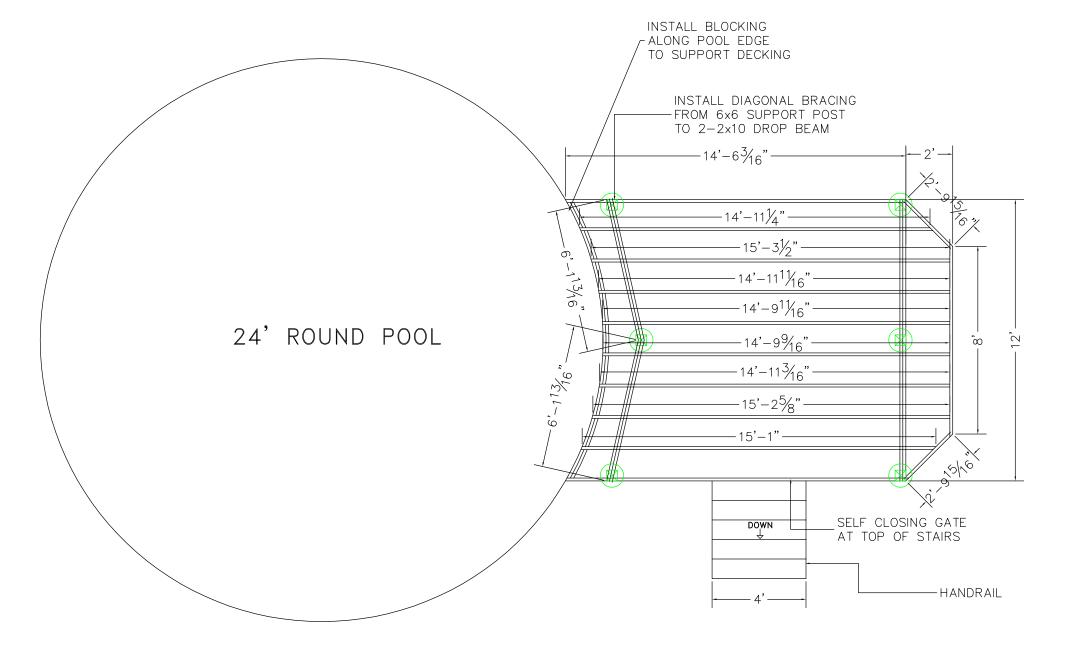

12

DECK

POOL

VIEW

PLAN

 $\sim$ 

DISCLAIMER: USE ONLY 2,500 PSI CONCRETE FOR FROST FOOTING FOUNDATIONS

FOOTING LAYOUT POOL DECK