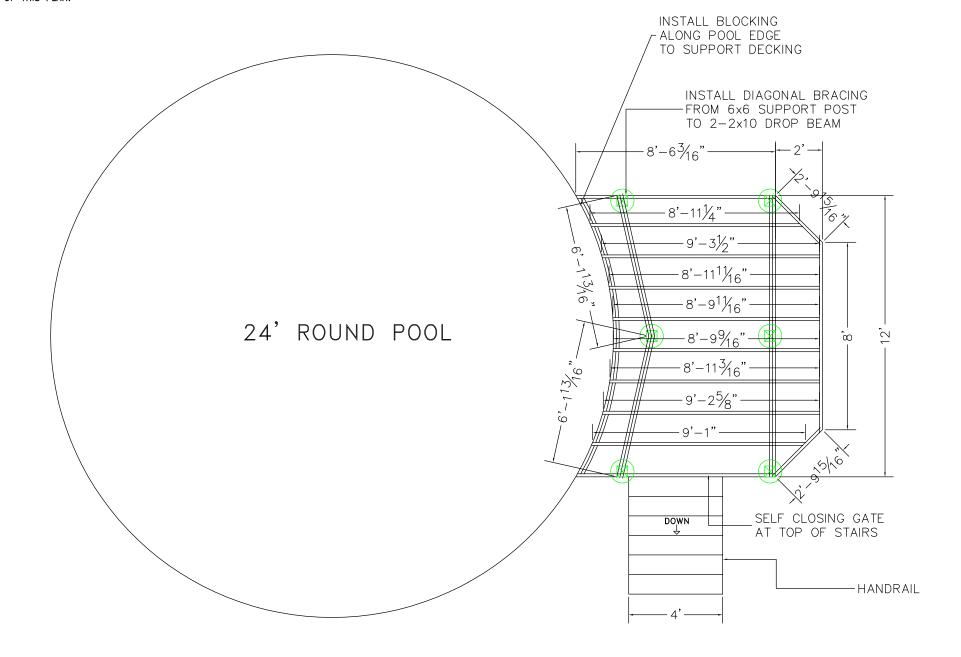

12

DECK

POOL

VIEW

PLAN

 $\sim$ 

W PINE TREATED 16" ON CENTER
LLOW PINE TREATED NAILED
HAN 4" OPENINGS PER IRC CODE (see rail of a min RISE 4" MIN RUN 10" PER IRC CODE
\_\_\_\_\_\_ (FOLLOW MANUFACTURERS INSTALLATION IN