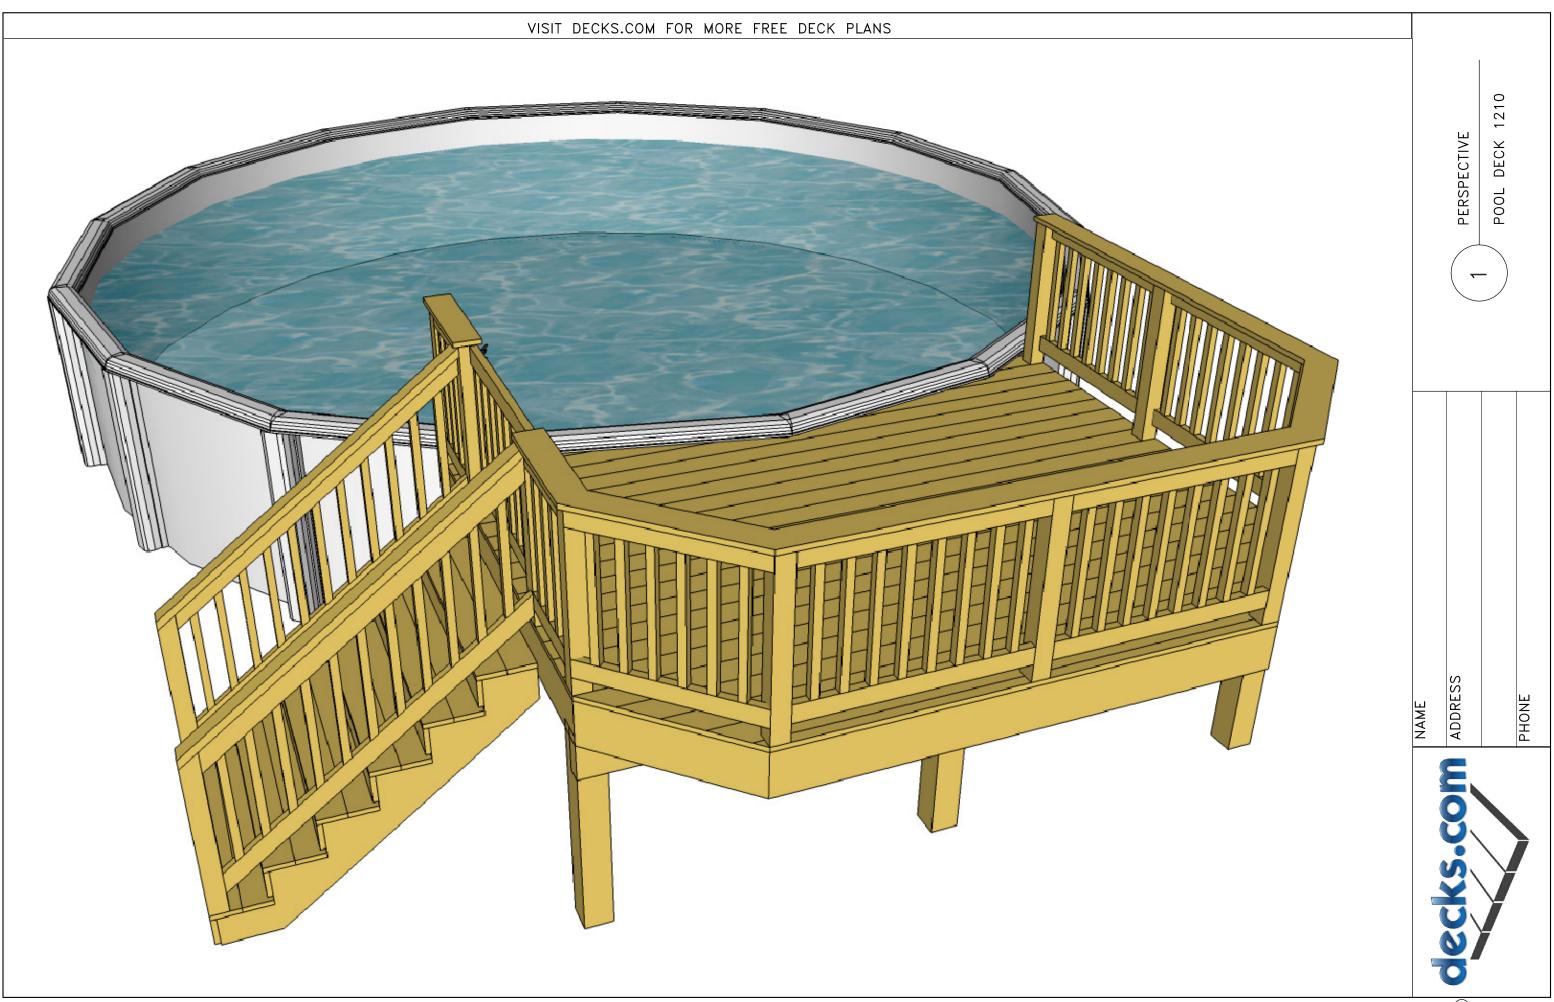

12

DECK

POOL

VIEW

PLAN

 $\sim$ 

W PINE TREATED 16" ON CENTER
LLOW PINE TREATED NAILED
HAN 4" OPENINGS PER IRC CODE (see rail of a min RISE 4" MIN RUN 10" PER IRC CODE
\_\_\_\_\_\_ (FOLLOW MANUFACTURERS INSTALLATION IN