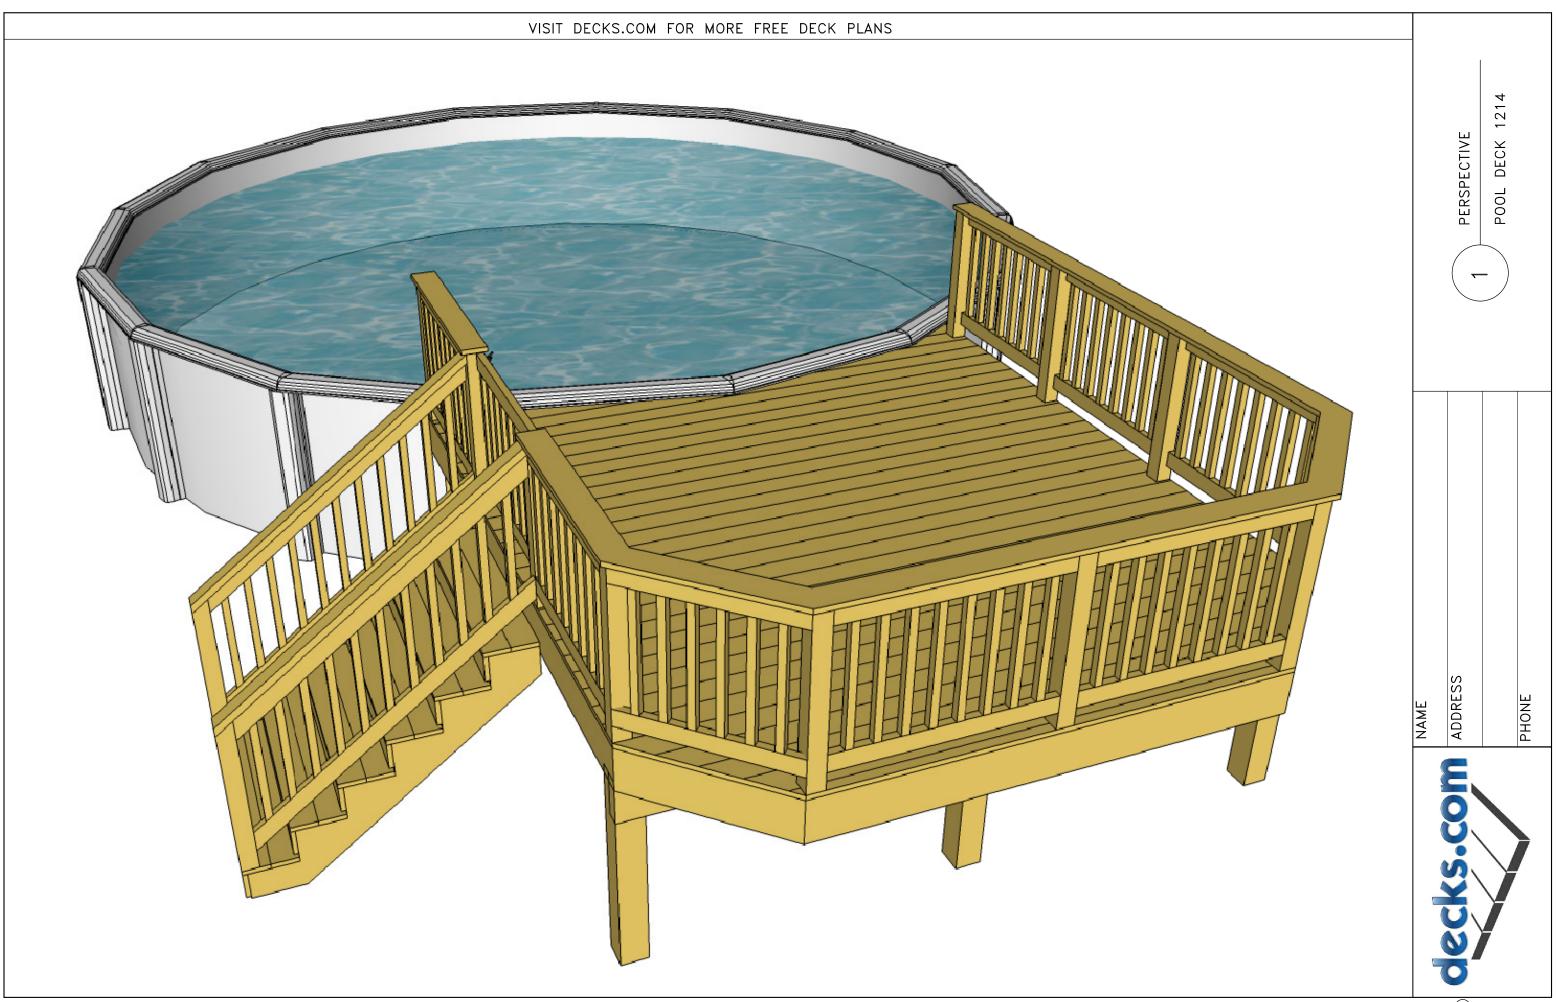

5 6 6 8

BE CORROSION

2

1214

VIEW DECK

PLAN POOL

 $\sim$ 

SCALE: 1/4" = 1' WHEN PRINTED ON 11x17 PAPER BASED ON THE INTERNATIONAL RESIDENTIAL CODE POOL DECK 1214 FOOTING LAYOUT 24' ROUND POOL 12" DIAMETER FOOTING  $\boxtimes$ DISCLAIMER: USE ONLY 2,500 PSI CONCRETE FOR FROST FOOTING FOUNDATIONS DISCLAIMER: THIS PLAN IS NOT CONSIDERED COMPLETE UNLESS APPROVED BY YOUR LOCAL BUILDING INSPECTOR OR STRUCTURAL ENGINEER. BUILDER ACCEPTS ALL RESPONSIBILITY AND LIABILITY. DECKS.COM LLC, AND ASSOCIATED SPONSORS ACCEPT NO LIABILITY FOR THE USE OF THIS PLAN.