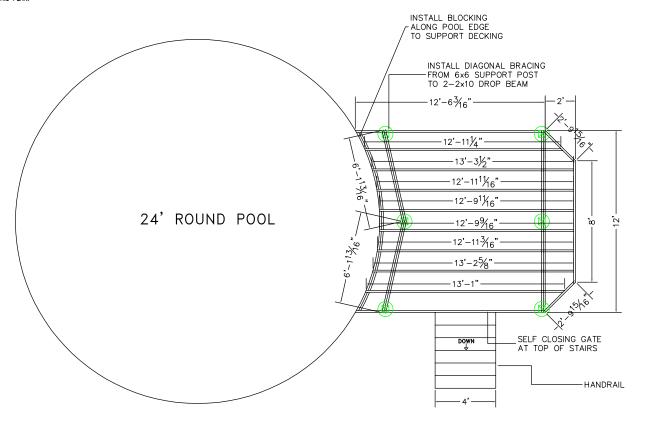

12" DIAMETER FOOTING

16" DIAMETER FOOTING

22" DIAMETER FOOTING

FOOTINGS TO BE INSTALLED TO PROPER DEPTIH AS IS REQUIRED BY YOUR LOCAL BUILDING ORDINANCE FROST FOOTINGS SIZES BASED ON 55 LB PER SQUARE FOOT TRIBUTARY LOADS APPLIED TO 1500 PSI SOIL COMPRESSION CAPACITY (ASSUMED CLAY SOIL)

SEE FOOTING DETAIL IN DECK CONSTRUCTION GUIDE.

DISCLAIMER: ONLY USE #2 OR BETTER PRESSURE TREATED
SOUTHERN YELLOW PINE 2 x 10 FOR FRAMING MATERIALS
NEVER SUBSTITUTE COMPOSITE OR SOFTWOODS FOR FRAMING MATERIALS

5 6 6 8

BE CORROSION

2

1214

VIEW DECK

PLAN POOL

 $\sim$ 

SCALE: 1/4" = 1' WHEN PRINTED ON 11x17 PAPER BASED ON THE INTERNATIONAL RESIDENTIAL CODE POOL DECK 1214 FOOTING LAYOUT 24' ROUND POOL 12" DIAMETER FOOTING  $\boxtimes$ DISCLAIMER: USE ONLY 2,500 PSI CONCRETE FOR FROST FOOTING FOUNDATIONS DISCLAIMER: THIS PLAN IS NOT CONSIDERED COMPLETE UNLESS APPROVED BY YOUR LOCAL BUILDING INSPECTOR OR STRUCTURAL ENGINEER. BUILDER ACCEPTS ALL RESPONSIBILITY AND LIABILITY. DECKS.COM LLC, AND ASSOCIATED SPONSORS ACCEPT NO LIABILITY FOR THE USE OF THIS PLAN.