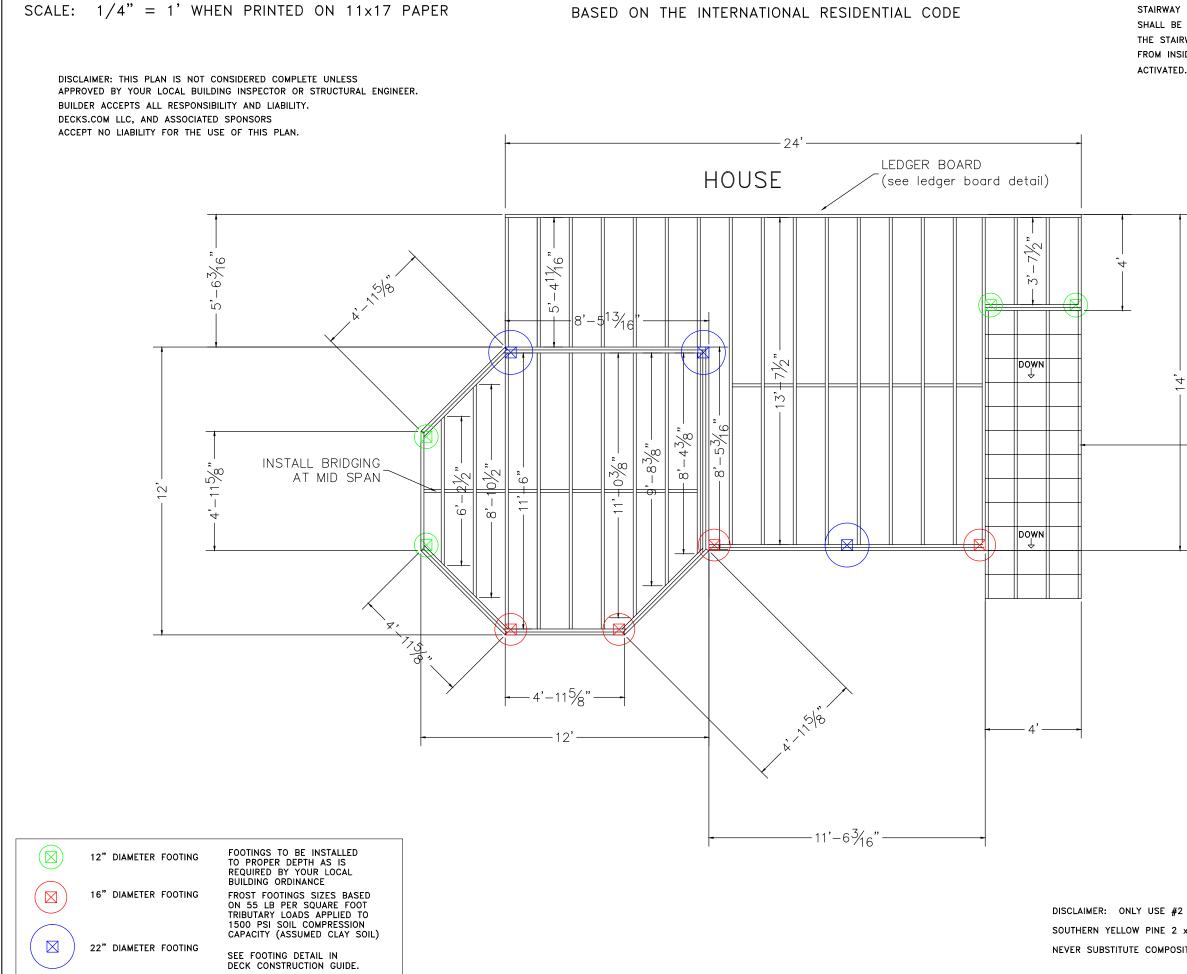

|                                              | FOOTING<br>FOOTING<br>FOOTING                                        |
|----------------------------------------------|----------------------------------------------------------------------|
|                                              | 12" DIAMETER FOOTING<br>16" DIAMETER FOOTING<br>22" DIAMETER FOOTING |
|                                              |                                                                      |
|                                              | E                                                                    |
|                                              | S.S.                                                                 |
|                                              | <b>Ž</b>                                                             |
| 2,500 PSI CONCRETE<br>NDATIONS               |                                                                      |
| CCEPT NO LIABILITY FOR THE USE OF THIS PLAN. | C DECKS.COM LLC                                                      |