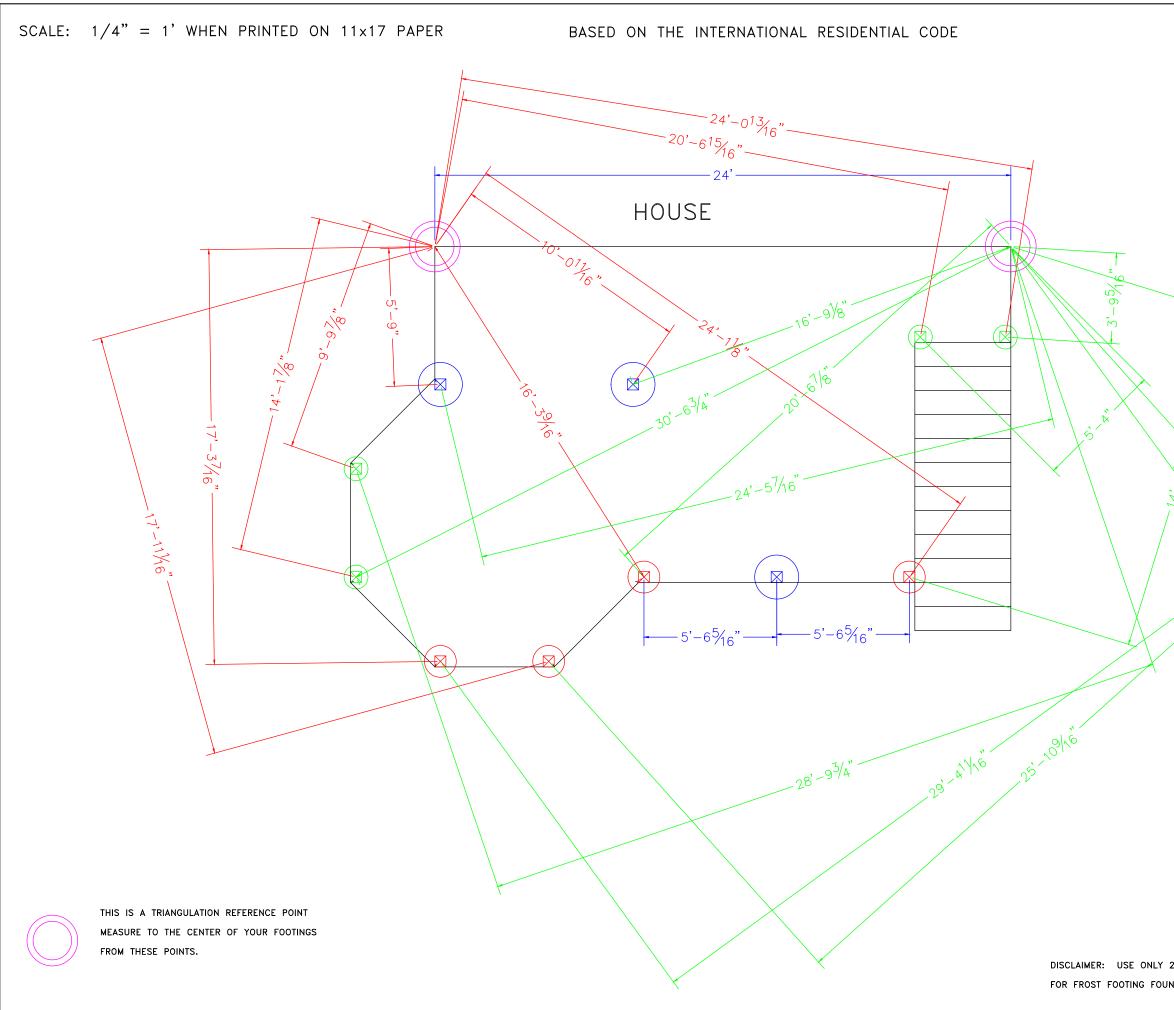

|                                              | FOOTING<br>FOOTING<br>FOOTING                                        |
|----------------------------------------------|----------------------------------------------------------------------|
|                                              | 12" DIAMETER FOOTING<br>16" DIAMETER FOOTING<br>22" DIAMETER FOOTING |
|                                              |                                                                      |
|                                              | E                                                                    |
|                                              | S.S.                                                                 |
|                                              | <b>Ž</b>                                                             |
| 2,500 PSI CONCRETE<br>NDATIONS               |                                                                      |
| CCEPT NO LIABILITY FOR THE USE OF THIS PLAN. | C DECKS.COM LLC                                                      |